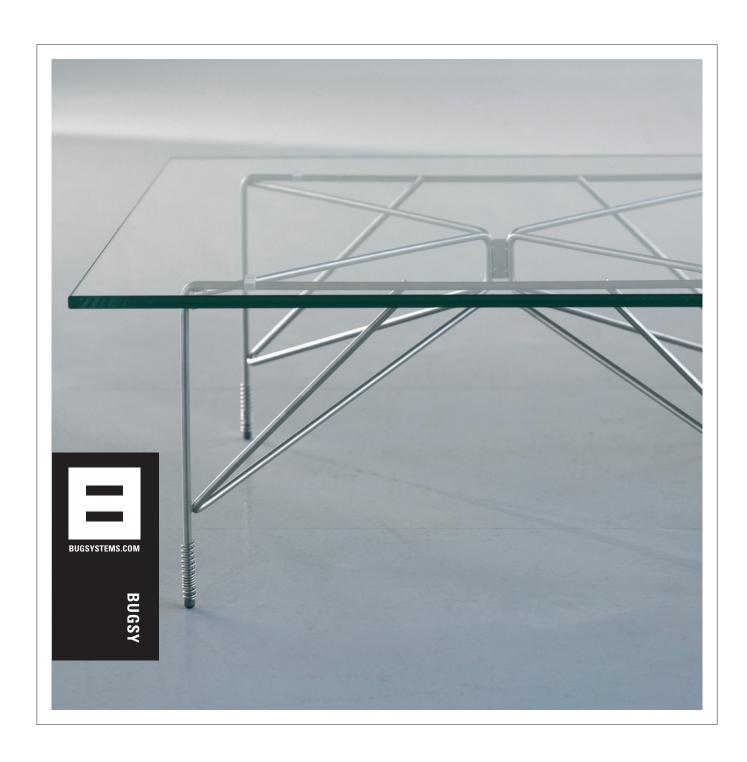

## **BUGSY**

BUGSY is a table frame in glass-blasted stainless steel. Use it as a table or a podium. BUGSY is a member of the BUG family and naturally matches BUG and WALL BUG units. BUGSY comes in two sizes: 35 and 55 cm high.

BUGSY can be fitted with a 75 x 75 table surface such as the standard 12-mm tempered glass plate, or tabletops in plexiglass, plastic, wood.

BUGSY can be ordered with or without tabletop.

## **BUGSY 35**

DESCRIPTION: 35-CM-HIGH TABLE FRAME x 60 x 60-CM WIDTHS — EXCL. TABLETOP. TABLETOP DIMENSIONS: 75 x 75 CM WEIGHT: APPROX. 5 KG

## **BUGSY 55**

DESCRIPTION: 55-CM-HIGH TABLE FRAME x 60 x 60-CM WIDTHS — EXCL. TABLETOP. TABLETOP DIMENSIONS: 75 x 75 CM WEIGHT: APPROX. 6 KG

BUG SYSTEMS – DESIGNED BY KVORNING DESIGN & COMMUNICATION, A DANISH DESIGN STUDIO SPECIALIZING IN EXHIBITIONS, GRAPHICS, WEB AND PRODUCT DESIGN INFO ON BUG SYSTEMS - WWW.BUGSYSTEMS.COM - INFO@BUGSYSTEMS.COM // INFO ON KVORNING - WWW.KVORNING.COM - KVORNING@KVORNING.DK