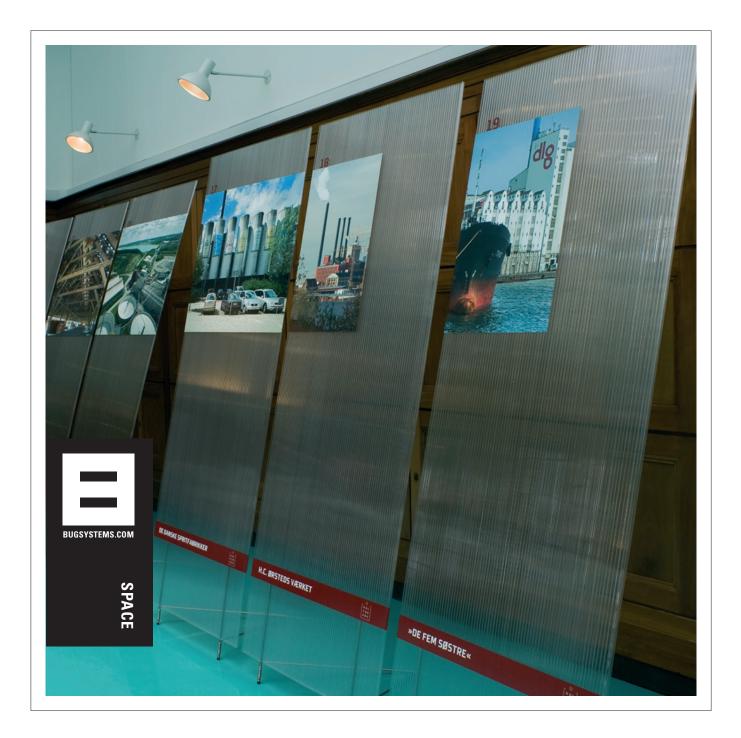

## **SPACE**

SPACE is an exceptionally simple exhibition system. Easy to assemble and move around – stands in a resilient curve, light as a feather. SPACE consists of a hard poster plate in scored plastic and a stand of stainless steel. SPACE comes in a standard 80 x 200-cm format.

Printed matter is glued directly onto the plate. SPACE is especially well suited to traveling exhibits or temporary displays. It is possible to purchase the SPACE stand and order the poster plate from your own supplier.

## SPACE

DESCRIPTION: DISPLAY SYSTEM CONSISTS OF POSTER PLATE IN SCORED PLASTIC AND A STAND OF STAINLESS STEEL. DISPLAY 76 x 220 x 50 CM POSTER PLATE DIMENSIONS 80 x 200 CM WEIGHT STAND APPROX. 2.5 AND PLATE 2 KG SPACE STAND DESCRIPTION: STAND IN STAINLESS STEEL – EXCL. POSTER PLATE DISPLAY 76 x 220 x 50 CM WEIGHT STAND 2.5 KG