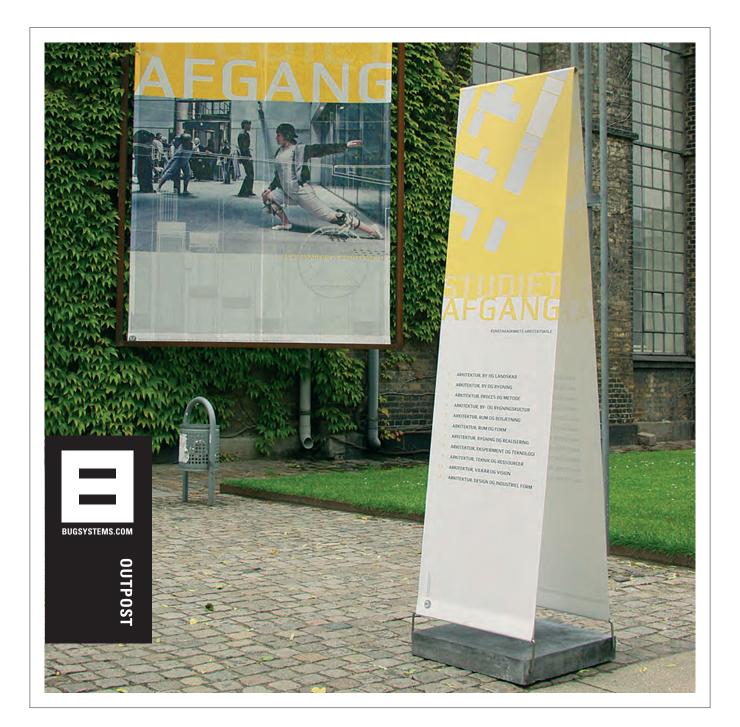

## OUTPOST

OUTPOST is an outdoor display system to be used for posting information near public venues, outside cultural institutions and other sites. OUTPOST is sturdy and withstands inclement weather. OUTPOST comes in two sizes: OUTPOST and BIG OUTPOST.

The system consists of a single frame in stainless steel. The bearing vertical rod in the middle functions like a telescope, making it easy to tauten the banner. The system is built upon an 8-cm thick special stand to ensure OUTPOST withstands strong wind. The stand has holes for attaching all fittings.

ORDERING BANNER ORDER BANNER PRINT 50 x 375 CM FOR OUTPOST AND 60 x 465 CM FOR BIG OUTPOST.

We recommend that banners for both formats are finished/sewn with a 10-cm border at both ends. Fire-resistant print materials should be used.

## **OUTPOST**

DESCRIPTION: AN OUTDOOR DISPLAY SYSTEM – EXCL. BANNER. DISPLAY: 50 x 50 x 200 CM PRINT DIMENSIONS: 50 x 375 CM BASE: 50 X 50 X 8 CM, APPROX. 40 KG FRAME WEIGHT: APPROX. 2.5 KG